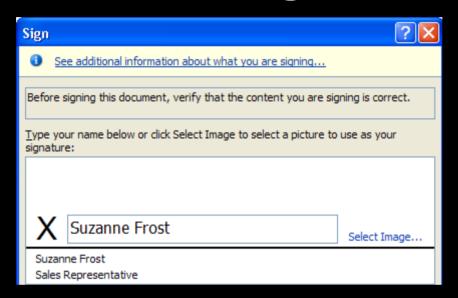

## Attaching a Digital Signature

Create a self-signature

- Purchase a digital signature
  - Providers available on the Microsoft website