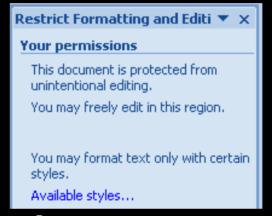

#### **Controlling Document Access**

Set formatting restrictions

 Apply editing restrictions and exceptions