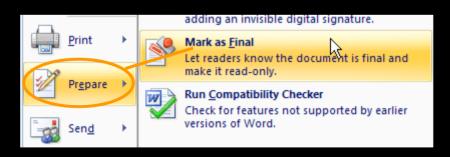

### **Controlling Document Access**

Set document passwords

Mark a document as "final"