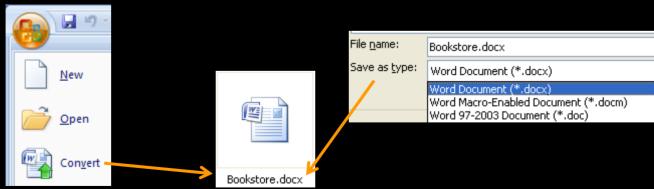

## Preparing Documents for Sharing

- The new \*.docx file format
- Open documents in Compatibility Mode

Bookstore.doc [Compatibility Mode] - Microsoft Word

- Limitations
- Convert previous versions to \*.docx
  - Convert versus Save As