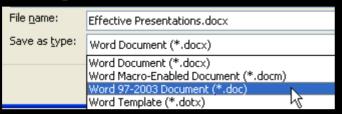

## Preparing Documents for Sharing

- The new \*.docx file format
- Open documents in Compatibility Mode

Bookstore.doc [Compatibility Mode] - Microsoft Word

- Limitations
- Convert previous versions to \*.docx
  - Convert versus Save As