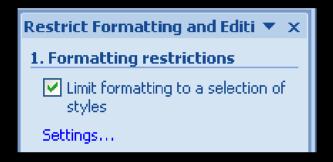

#### **Controlling Document Access**

Set formatting restrictions

 Apply editing restrictions and exceptions