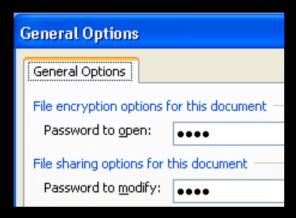

### **Controlling Document Access**

Set document passwords

Mark a document as "final"