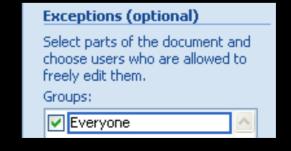

#### **Controlling Document Access**

Set formatting restrictions

 Apply editing restrictions and exceptions