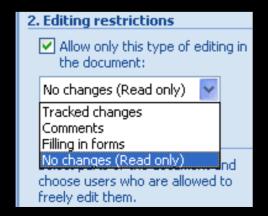

#### **Controlling Document Access**

Set formatting restrictions

 Apply editing restrictions and exceptions