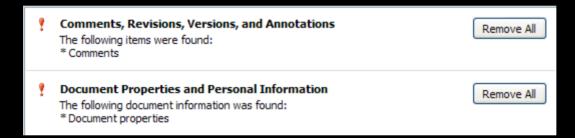

## **Preparing Documents for Sharing**

- Compatibility pack for users of earlier versions
  - Download from the Microsoft website
- The Document Inspector

Avoid accidentally sharing personal information