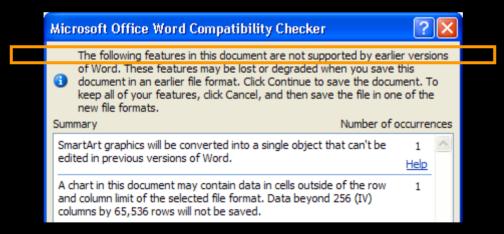

## **Preparing Documents for Sharing**

Prepare backward-compatible documents

Compatibility checker

## **Preparing Documents for Sharing**

- Compatibility pack for users of earlier versions
  - Download from the Microsoft website
- The Document Inspector

Avoid accidentally sharing personal information