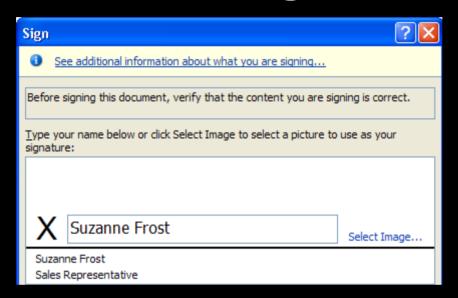

# Attaching a Digital Signature

Create a self-signature

- Purchase a digital signature
  - Providers available on the Microsoft website