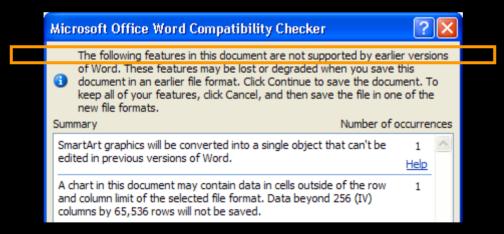

## **Preparing Documents for Sharing**

Prepare backward-compatible documents

Compatibility checker