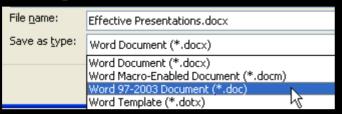

# Preparing Documents for Sharing

- The new \*.docx file format
- Open documents in Compatibility Mode

Bookstore.doc [Compatibility Mode] - Microsoft Word

- Limitations
- Convert previous versions to \*.docx
  - Convert versus Save As