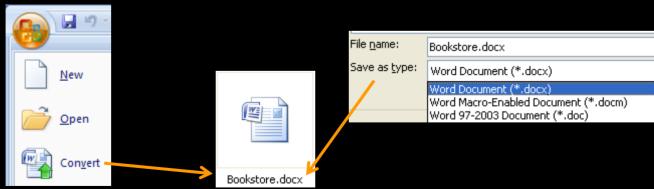

# Preparing Documents for Sharing

- The new \*.docx file format
- Open documents in Compatibility Mode

Bookstore.doc [Compatibility Mode] - Microsoft Word

- Limitations
- Convert previous versions to \*.docx
  - Convert versus Save As